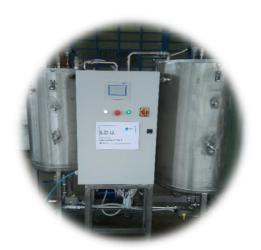

# Smart Doser Unit (SDU)®

Activating device and intelligent doser

Activator of the Active Principle with which we achieve an increase in effectiveness by  $10^4$ .

Doser configured InHouse customized for each client.

# > Appearance: Stainless-steel

structure.

> Color: Inox.

## **COMPOSITION:**

- > Activation tank.
- Dosage tank or lung.
- > Sensors...
- > Smart Doser Software (SDS)<sup>®</sup>.

The high-quality stainless-steel structure extends the life of the device.

Improve the performance of our solutions, speeding up the application and maximizing the benefit.

The Smart Doser Unit (SDU)<sup>®</sup> has been designed by our team and manufactured under our supervision.

### **UTILIZATION:**

Smart Doser Unit (SDU)<sup>®</sup> is an automatic device configured and monitored by our team at the customer's facilities. It allows to adapt the flow rate, the temperature and the optimal residence time for the effective development of the active product.